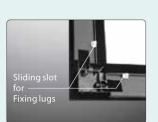

## 4 Sided Tension Design

The steel tension bars along with the fixing lugs stretch and tightens. The screen fabric for is to be completely flat and wrinkle-free. The tension can adjusted to ensure a evenly tensioned surface.