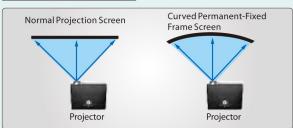

## Designed for Optimal Viewing

Grandview's Large-Flat Permanent Fixed-Frame is designed for the most precision and enthusiast oriented applications. It features and advanced aluminum structure with the goal of creating an image made to fit the natural curve of the human eye. The Design is created to eliminate problems caused by different distances between the projector and the screen. This screen brings high definition viewing to a hight level.

- More Accurate, Realistic; A feast for Your Eyes Bases on the feature of eyeball to achieve high definition, and balance the focus of screen with purpose of achieving perfect effect between screen image and visual experience.
- More Uniform, Detailed, Taking you into your Film World Bases on the projector's Sphere to make the image uniform and perfectly focused.