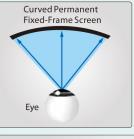

## Designed for Optimal Viewing

Grandview's Large-Flat Permanent Fixed-Frame is designed for the most precision and enthusiast oriented applications. It features and advanced aluminum structure with the goal of creating an image made to fit the natural curve of the human eye. The Design is created to eliminate problems caused by different distances between the projector and the screen. This screen brings high definition viewing to a hight level.

- More Accurate, Realistic; A feast for Your Eyes Bases on the feature of eyeball to achieve high definition, and balance the focus of screen with purpose of achieving perfect effect between screen image and visual experience.
- More Uniform, Detailed, Taking you into your Film World Bases on the projector's Sphere to make the image uniform and perfectly focused.