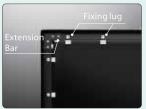

## 4 Sided Tension Design

The steel tension bars along with the fixing lugs stretch and tightens. The screen fabric for is to be completely flat and wrinkle-free. The tension can adjusted to ensure a evenly tensioned surface.