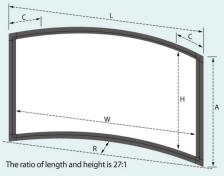

Note: The ratio of length and height is 27:1, customized is acceptable.

AV-VISION EQUIPMENTS (INDIA) PVT. LTD. Mktg. Off: 1-20-248, 2nd Floor, Rasoolpura, ('SNOWCEM' Lane)

SECUNDERABAD- 500 003, Telangana, INDIA.